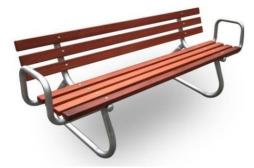

## **Options:**

- Battens:
- - Backrest: higher backrest with additional batten
- Armrests: galvansied steel
  - Finish: powder coated frame
  - Fixture: surface (with EM610 saddles), sub-surface, inground, plinth

#### Option examples:

EM041 with composite battens option

EM041 with armrest option

EM041 with aluminium battens option

EM041 with powder coated frame option

Parkland Seat EM041