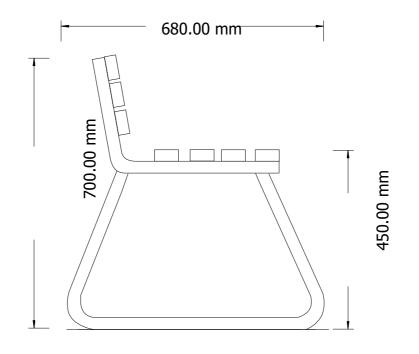

# **Parkland Seat**

EM041





custom anodised aluminium 63 x 30mm & custom cast aluminium end caps,

### **Standard Specifications:**

- Length:
- 1800mm
- Battens: hardwood timber 63 x 30mm, oiled
- Frame: 32NB galvanised steel pipe
- Finish: natural galvanised steel
- Fixture: freestanding

## **Options:**

- Battens:
- - Backrest: higher backrest with additional batten
- Armrests: galvansied steel
  - Finish: powder coated frame
  - Fixture: surface (with EM610 saddles), sub-surface, inground, plinth

composite, 2-pac painted timbers

#### Option examples:



EM041 with composite battens option



EM041 with armrest option





EM041 with aluminium battens option

EM041 with powder coated frame option

Parkland Seat EM041



# Dimensions