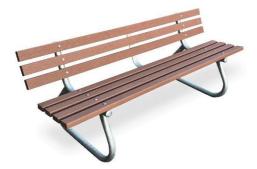

## **Options:**

- Battens:
- - Backrest: higher backrest with additional batten
- Armrests: galvansied steel
  - Finish: powder coated frame
  - Fixture: surface (with EM610 saddles), sub-surface, inground, plinth

composite, 2-pac painted timbers

#### Option examples:

EM041 with composite battens option

EM041 with armrest option

EM041 with aluminium battens option

EM041 with powder coated frame option

Parkland Seat EM041