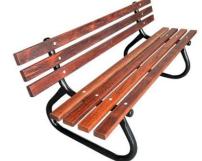

# **Parkland Seat**

EM041

custom anodised aluminium 63 x 30mm & custom cast aluminium end caps,

### **Standard Specifications:**

- Length:
- 1800mm
- Battens: hardwood timber 63 x 30mm, oiled
- Frame: 32NB galvanised steel pipe
- Finish: natural galvanised steel
- Fixture: freestanding