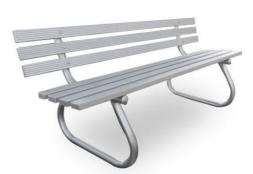

## **Options:**

- Battens:
- - Backrest: higher backrest with additional batten
- Armrests: galvansied steel
  - Finish: powder coated frame
  - Fixture: surface (with EM610 saddles), sub-surface, inground, plinth

#### Option examples:

EM041 with composite battens option

EM041 with armrest option

EM041 with aluminium battens option

EM041 with powder coated frame option

Parkland Seat EM041