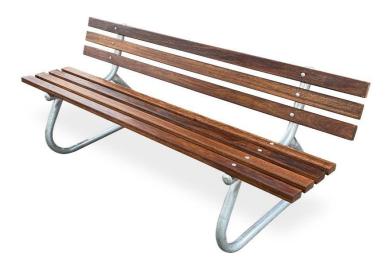

# **Parkland Seat**

EM041

custom anodised aluminium 63 x 30mm & custom cast aluminium end caps,

### **Standard Specifications:**

- Length:
- 1800mm
- Battens: hardwood timber 63 x 30mm, oiled
- Frame: 32NB galvanised steel pipe
- Finish: natural galvanised steel
- Fixture: freestanding

#### Option examples:

EM041 with composite battens option

EM041 with armrest option

EM041 with aluminium battens option

EM041 with powder coated frame option

Parkland Seat EM041